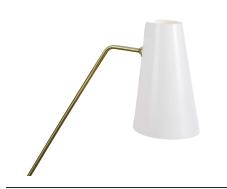

# Pierre Guariche

90210010 G21 WH/WH Floor lamp

### Description

- G21 Floor lamp
- Finish: WHITE exterior/WHITE interior shade
- Painted aluminium shade
- Painted steel base
- Brushed and satin-varnished brass structure