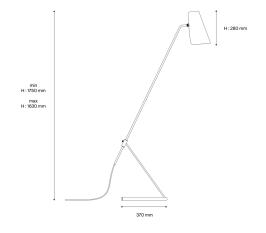

#### Installation and maintenance

- Dimensions: 370 x [min 750; max 900] x [min 1170; max 1630] mm
- Supplied with 2.5 metres of cable and Europlug