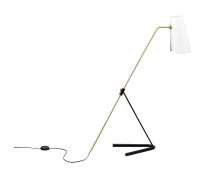

# Pierre Guariche

90210010 G21 WH/WH Floor lamp

### Description

- G21 Floor lamp
- Finish: WHITE exterior/WHITE interior shade
- Painted aluminium shade
- Painted steel base
- Brushed and satin-varnished brass structure